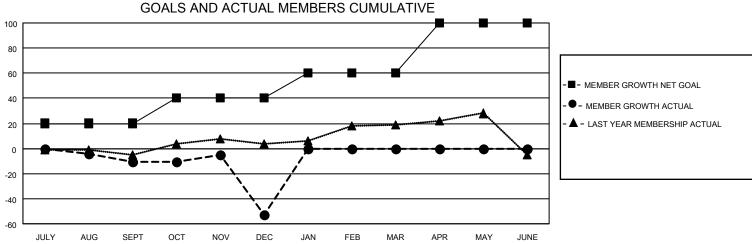

| LOCATION MASSACHUSETTS |               |           | District 33 Y |                       |                        | Results as of: 12/31/2022                                                                                |                                                  |
|------------------------|---------------|-----------|---------------|-----------------------|------------------------|----------------------------------------------------------------------------------------------------------|--------------------------------------------------|
| Clubs                  |               |           | Members       |                       |                        |                                                                                                          |                                                  |
| RESULTS FOR 2022-2023  |               |           |               | RESULTS FOR 2022-2023 |                        |                                                                                                          |                                                  |
| QUARTER                | NEW CLUB GOAL | NEW CLUBS | DROPPED CLUBS | QUARTER MEMI          | BER GROWTH NET<br>GOAL | MEMBER GROWTH<br>ACTUAL                                                                                  | DROPPED<br>MEMBERS ACTUA<br>(including transfers |
| ULY/AUG/SEPT           | 1             | 0         | 0             | JULY/AUG/SEPT         | 20                     | 8                                                                                                        | 19                                               |
| OCT/NOV/DEC            | 1             | 0         | 3             | OCT/NOV/DEC           | 20                     | 22                                                                                                       | 63                                               |
| AN/FEB/MAR             | 1             | 0         | 0             | JAN/FEB/MAR           | 20                     | 0                                                                                                        | 0                                                |
| APR/MAY/JUNE           | 1             | 0         | 0             | APR/MAY/JUNE          | 40                     | 0                                                                                                        | 0                                                |
| 2.5                    |               |           |               |                       |                        | -■- CURRENT YEAR GOALS FOR NEW CLUBS - ●- CURRENT YEAR ACTUAL NEW CLUBS - ▲ - LAST YEAR ACTUAL NEW CLUBS |                                                  |
| 2                      |               |           |               |                       |                        |                                                                                                          | AL NEW CLUBS                                     |
| 1.5                    |               |           |               |                       |                        |                                                                                                          | AL NEW CLUBS                                     |